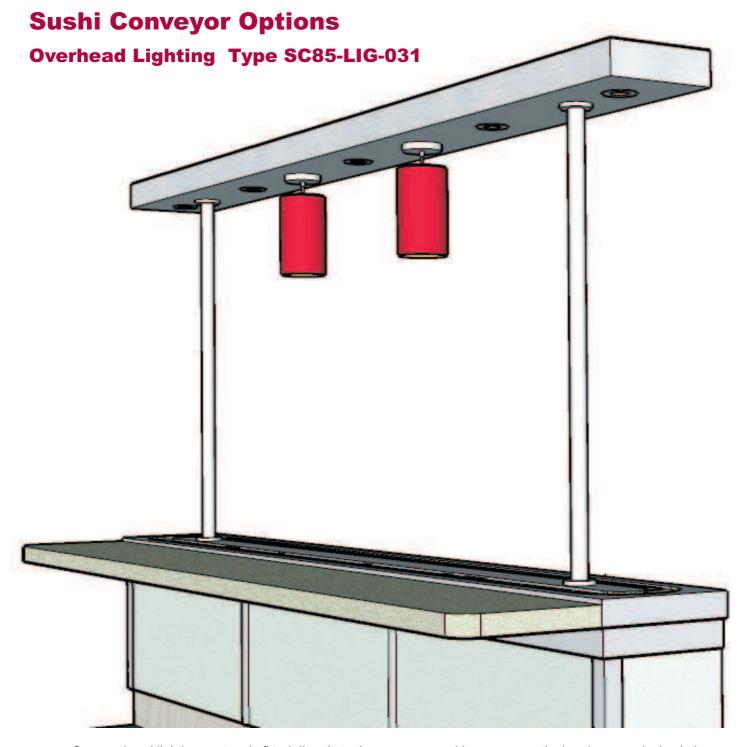

- Our overhead lighting system is fitted directly to the conveyor and is a very practical and economical solution.
- Styled to match the conveyor the lighting housing is satin finish stainless steel.
- Sizes available 100mm high x 150mm, 200mm, 300mm and 400mm wide.
- Supports satin finish stainless steel.
- Like the conveyor, it is modular in construction so can be easily modified or extended.
- All wiring is hidden from view, installed inside the housing and supports.
- We can fit many different types of lights: Halogen or low energy spotlights, pendent lights to suit you décor.
- Can also be supplied with a highly polished finish at extra cost.